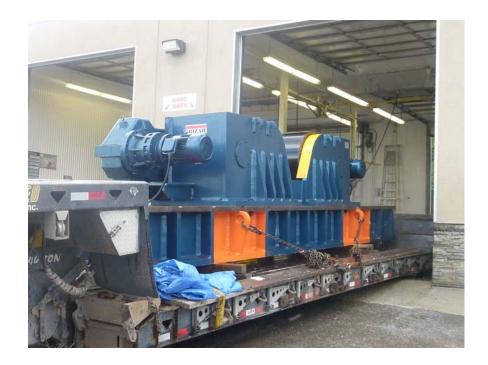

# **WR 1200 CERTIFICATE**

| Buyer Name:                                                                                                                                       | WESTINGHOUSE ELECTRIC COMPANY LLC<br>NUCLEAR POWER PLANTS<br>AP1000 STEAM GENERATOR<br>DRAWING APP-VH01-V8-004, REV 0 |
|---------------------------------------------------------------------------------------------------------------------------------------------------|-----------------------------------------------------------------------------------------------------------------------|
| IRIZAR Invoice #:                                                                                                                                 | 1789 – 162                                                                                                            |
| Product Name #:                                                                                                                                   | Conventional Welding Rotator Model WR 1200                                                                            |
| Serial #:                                                                                                                                         | 356348                                                                                                                |
| Fabrication date:                                                                                                                                 | Oct 15, 2009                                                                                                          |
| Power rotator Model WR 1200                                                                                                                       | Max design rotation capacity, 1200 MT  Max design load capacity, 600 MT                                               |
| Idler Rotator Model IR 1200                                                                                                                       | Max design load capacity, 600 MT                                                                                      |
| Design Security Factor                                                                                                                            | 1.25                                                                                                                  |
| Vessel diameter range:                                                                                                                            | From 1,500 to 12,000 mm                                                                                               |
| Variable speed range:                                                                                                                             | From 100 up to 1,000 mm/min                                                                                           |
| Reducer rate                                                                                                                                      | 5600                                                                                                                  |
| Output moment of torsion                                                                                                                          | 92000 NM @ 2 Nos                                                                                                      |
| Motor                                                                                                                                             | 2 Nos @ 11 kW, 1700 RPM                                                                                               |
| Input Power:                                                                                                                                      | 380 V, 50 HZ, 3 P                                                                                                     |
| Idler Rotator Model IR 1200  Design Security Factor  Vessel diameter range:  Variable speed range:  Reducer rate  Output moment of torsion  Motor | 1.25 From 1,500 to 12,000 mm From 100 up to 1,000 mm/min 5600 92000 NM @ 2 Nos 2 Nos @ 11 kW, 1700 RPM                |

**Manufacturing Certificate:** IRIZAR HEAVY INDUSTRIES INC certifies the WR 1200 has been static and dynamic tested at **full capacity** by **C** –**FER Incorporated** on its testing laboratory located in Edmonton Alberta Canada.