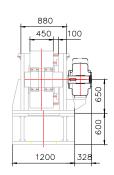

# **WR 1200 CERTIFICATE**

| Buyer Name:                                                                                                                                       | WESTINGHOUSE ELECTRIC COMPANY LLC<br>NUCLEAR POWER PLANTS<br>AP1000 STEAM GENERATOR<br>DRAWING APP-VH01-V8-004, REV 0 |
|---------------------------------------------------------------------------------------------------------------------------------------------------|-----------------------------------------------------------------------------------------------------------------------|
| IRIZAR Invoice #:                                                                                                                                 | 1789 – 162                                                                                                            |
| Product Name #:                                                                                                                                   | Conventional Welding Rotator Model WR 1200                                                                            |
| Serial #:                                                                                                                                         | 356348                                                                                                                |
| Fabrication date:                                                                                                                                 | Oct 15, 2009                                                                                                          |
| Power rotator Model WR 1200                                                                                                                       | Max design rotation capacity, 1200 MT  Max design load capacity, 600 MT                                               |
| Idler Rotator Model IR 1200                                                                                                                       | Max design load capacity, 600 MT                                                                                      |
| Design Security Factor                                                                                                                            | 1.25                                                                                                                  |
| Vessel diameter range:                                                                                                                            | From 1,500 to 12,000 mm                                                                                               |
| Variable speed range:                                                                                                                             | From 100 up to 1,000 mm/min                                                                                           |
| Reducer rate                                                                                                                                      | 5600                                                                                                                  |
| Output moment of torsion                                                                                                                          | 92000 NM @ 2 Nos                                                                                                      |
| Motor                                                                                                                                             | 2 Nos @ 11 kW, 1700 RPM                                                                                               |
| Input Power:                                                                                                                                      | 380 V, 50 HZ, 3 P                                                                                                     |
| Idler Rotator Model IR 1200  Design Security Factor  Vessel diameter range:  Variable speed range:  Reducer rate  Output moment of torsion  Motor | 1.25 From 1,500 to 12,000 mm From 100 up to 1,000 mm/min 5600 92000 NM @ 2 Nos 2 Nos @ 11 kW, 1700 RPM                |