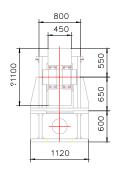

# **WR 1200 CERTIFICATE**

| Buyer Name:                                                                                                                                       | WESTINGHOUSE ELECTRIC COMPANY LLC<br>NUCLEAR POWER PLANTS<br>AP1000 STEAM GENERATOR<br>DRAWING APP-VH01-V8-004, REV 0 |
|---------------------------------------------------------------------------------------------------------------------------------------------------|-----------------------------------------------------------------------------------------------------------------------|
| IRIZAR Invoice #:                                                                                                                                 | 1789 – 162                                                                                                            |
| Product Name #:                                                                                                                                   | Conventional Welding Rotator Model WR 1200                                                                            |
| Serial #:                                                                                                                                         | 356348                                                                                                                |
| Fabrication date:                                                                                                                                 | Oct 15, 2009                                                                                                          |
| Power rotator Model WR 1200                                                                                                                       | Max design rotation capacity, 1200 MT  Max design load capacity, 600 MT                                               |
| Idler Rotator Model IR 1200                                                                                                                       | Max design load capacity, 600 MT                                                                                      |
| Design Security Factor                                                                                                                            | 1.25                                                                                                                  |
| Vessel diameter range:                                                                                                                            | From 1,500 to 12,000 mm                                                                                               |
| Variable speed range:                                                                                                                             | From 100 up to 1,000 mm/min                                                                                           |
| Reducer rate                                                                                                                                      | 5600                                                                                                                  |
| Output moment of torsion                                                                                                                          | 92000 NM @ 2 Nos                                                                                                      |
| Motor                                                                                                                                             | 2 Nos @ 11 kW, 1700 RPM                                                                                               |
| Input Power:                                                                                                                                      | 380 V, 50 HZ, 3 P                                                                                                     |
| Idler Rotator Model IR 1200  Design Security Factor  Vessel diameter range:  Variable speed range:  Reducer rate  Output moment of torsion  Motor | 1.25 From 1,500 to 12,000 mm From 100 up to 1,000 mm/min 5600 92000 NM @ 2 Nos 2 Nos @ 11 kW, 1700 RPM                |