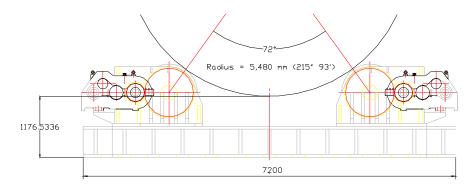

# **WR 1200 CERTIFICATE**

| Buyer Name:                                                                                                                                       | WESTINGHOUSE ELECTRIC COMPANY LLC<br>NUCLEAR POWER PLANTS<br>AP1000 STEAM GENERATOR<br>DRAWING APP-VH01-V8-004, REV 0 |
|---------------------------------------------------------------------------------------------------------------------------------------------------|-----------------------------------------------------------------------------------------------------------------------|
| IRIZAR Invoice #:                                                                                                                                 | 1789 – 162                                                                                                            |
| Product Name #:                                                                                                                                   | Conventional Welding Rotator Model WR 1200                                                                            |
| Serial #:                                                                                                                                         | 356348                                                                                                                |
| Fabrication date:                                                                                                                                 | Oct 15, 2009                                                                                                          |
| Power rotator Model WR 1200                                                                                                                       | Max design rotation capacity, 1200 MT  Max design load capacity, 600 MT                                               |
| Idler Rotator Model IR 1200                                                                                                                       | Max design load capacity, 600 MT                                                                                      |
| Design Security Factor                                                                                                                            | 1.25                                                                                                                  |
| Vessel diameter range:                                                                                                                            | From 1,500 to 12,000 mm                                                                                               |
| Variable speed range:                                                                                                                             | From 100 up to 1,000 mm/min                                                                                           |
| Reducer rate                                                                                                                                      | 5600                                                                                                                  |
| Output moment of torsion                                                                                                                          | 92000 NM @ 2 Nos                                                                                                      |
| Motor                                                                                                                                             | 2 Nos @ 11 kW, 1700 RPM                                                                                               |
| Input Power:                                                                                                                                      | 380 V, 50 HZ, 3 P                                                                                                     |
| Idler Rotator Model IR 1200  Design Security Factor  Vessel diameter range:  Variable speed range:  Reducer rate  Output moment of torsion  Motor | 1.25 From 1,500 to 12,000 mm From 100 up to 1,000 mm/min 5600 92000 NM @ 2 Nos 2 Nos @ 11 kW, 1700 RPM                |