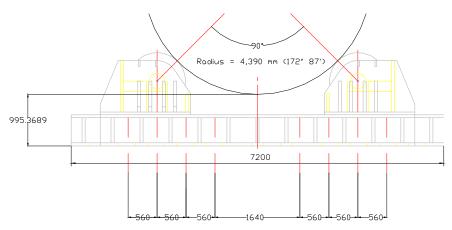

# **WR 1200 CERTIFICATE**

| Buyer Name:                                                                                                                                       | WESTINGHOUSE ELECTRIC COMPANY LLC<br>NUCLEAR POWER PLANTS<br>AP1000 STEAM GENERATOR<br>DRAWING APP-VH01-V8-004, REV 0 |
|---------------------------------------------------------------------------------------------------------------------------------------------------|-----------------------------------------------------------------------------------------------------------------------|
| IRIZAR Invoice #:                                                                                                                                 | 1789 – 162                                                                                                            |
| Product Name #:                                                                                                                                   | Conventional Welding Rotator Model WR 1200                                                                            |
| Serial #:                                                                                                                                         | 356348                                                                                                                |
| Fabrication date:                                                                                                                                 | Oct 15, 2009                                                                                                          |
| Power rotator Model WR 1200                                                                                                                       | Max design rotation capacity, 1200 MT  Max design load capacity, 600 MT                                               |
| Idler Rotator Model IR 1200                                                                                                                       | Max design load capacity, 600 MT                                                                                      |
| Design Security Factor                                                                                                                            | 1.25                                                                                                                  |
| Vessel diameter range:                                                                                                                            | From 1,500 to 12,000 mm                                                                                               |
| Variable speed range:                                                                                                                             | From 100 up to 1,000 mm/min                                                                                           |
| Reducer rate                                                                                                                                      | 5600                                                                                                                  |
| Output moment of torsion                                                                                                                          | 92000 NM @ 2 Nos                                                                                                      |
| Motor                                                                                                                                             | 2 Nos @ 11 kW, 1700 RPM                                                                                               |
| Input Power:                                                                                                                                      | 380 V, 50 HZ, 3 P                                                                                                     |
| Idler Rotator Model IR 1200  Design Security Factor  Vessel diameter range:  Variable speed range:  Reducer rate  Output moment of torsion  Motor | 1.25 From 1,500 to 12,000 mm From 100 up to 1,000 mm/min 5600 92000 NM @ 2 Nos 2 Nos @ 11 kW, 1700 RPM                |