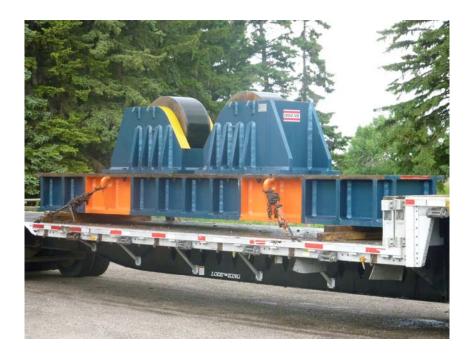

# **WR 1200 CERTIFICATE**

| Buyer Name:                                                                                                                                       | WESTINGHOUSE ELECTRIC COMPANY LLC<br>NUCLEAR POWER PLANTS<br>AP1000 STEAM GENERATOR<br>DRAWING APP-VH01-V8-004, REV 0 |
|---------------------------------------------------------------------------------------------------------------------------------------------------|-----------------------------------------------------------------------------------------------------------------------|
| IRIZAR Invoice #:                                                                                                                                 | 1789 – 162                                                                                                            |
| Product Name #:                                                                                                                                   | Conventional Welding Rotator Model WR 1200                                                                            |
| Serial #:                                                                                                                                         | 356348                                                                                                                |
| Fabrication date:                                                                                                                                 | Oct 15, 2009                                                                                                          |
| Power rotator Model WR 1200                                                                                                                       | Max design rotation capacity, 1200 MT  Max design load capacity, 600 MT                                               |
| Idler Rotator Model IR 1200                                                                                                                       | Max design load capacity, 600 MT                                                                                      |
| Design Security Factor                                                                                                                            | 1.25                                                                                                                  |
| Vessel diameter range:                                                                                                                            | From 1,500 to 12,000 mm                                                                                               |
| Variable speed range:                                                                                                                             | From 100 up to 1,000 mm/min                                                                                           |
| Reducer rate                                                                                                                                      | 5600                                                                                                                  |
| Output moment of torsion                                                                                                                          | 92000 NM @ 2 Nos                                                                                                      |
| Motor                                                                                                                                             | 2 Nos @ 11 kW, 1700 RPM                                                                                               |
| Input Power:                                                                                                                                      | 380 V, 50 HZ, 3 P                                                                                                     |
| Idler Rotator Model IR 1200  Design Security Factor  Vessel diameter range:  Variable speed range:  Reducer rate  Output moment of torsion  Motor | 1.25 From 1,500 to 12,000 mm From 100 up to 1,000 mm/min 5600 92000 NM @ 2 Nos 2 Nos @ 11 kW, 1700 RPM                |

**Manufacturing Certificate:** IRIZAR HEAVY INDUSTRIES INC certifies the WR 1200 has been static and dynamic tested at **full capacity** by **C** –**FER Incorporated** on its testing laboratory located in Edmonton Alberta Canada.