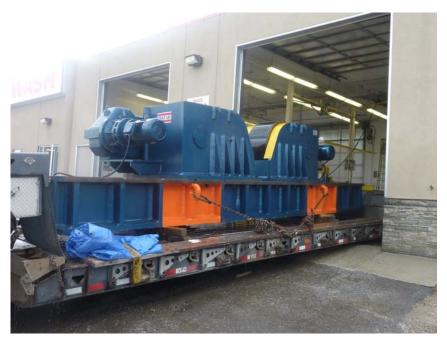

# **WR 1200 CERTIFICATE**

| Buyer Name:                                                                                                                                       | WESTINGHOUSE ELECTRIC COMPANY LLC<br>NUCLEAR POWER PLANTS<br>AP1000 STEAM GENERATOR<br>DRAWING APP-VH01-V8-004, REV 0 |
|---------------------------------------------------------------------------------------------------------------------------------------------------|-----------------------------------------------------------------------------------------------------------------------|
| IRIZAR Invoice #:                                                                                                                                 | 1789 – 162                                                                                                            |
| Product Name #:                                                                                                                                   | Conventional Welding Rotator Model WR 1200                                                                            |
| Serial #:                                                                                                                                         | 356348                                                                                                                |
| Fabrication date:                                                                                                                                 | Oct 15, 2009                                                                                                          |
| Power rotator Model WR 1200                                                                                                                       | Max design rotation capacity, 1200 MT  Max design load capacity, 600 MT                                               |
| Idler Rotator Model IR 1200                                                                                                                       | Max design load capacity, 600 MT                                                                                      |
| Design Security Factor                                                                                                                            | 1.25                                                                                                                  |
| Vessel diameter range:                                                                                                                            | From 1,500 to 12,000 mm                                                                                               |
| Variable speed range:                                                                                                                             | From 100 up to 1,000 mm/min                                                                                           |
| Reducer rate                                                                                                                                      | 5600                                                                                                                  |
| Output moment of torsion                                                                                                                          | 92000 NM @ 2 Nos                                                                                                      |
| Motor                                                                                                                                             | 2 Nos @ 11 kW, 1700 RPM                                                                                               |
| Input Power:                                                                                                                                      | 380 V, 50 HZ, 3 P                                                                                                     |
| Idler Rotator Model IR 1200  Design Security Factor  Vessel diameter range:  Variable speed range:  Reducer rate  Output moment of torsion  Motor | 1.25 From 1,500 to 12,000 mm From 100 up to 1,000 mm/min 5600 92000 NM @ 2 Nos 2 Nos @ 11 kW, 1700 RPM                |

**Manufacturing Certificate:** IRIZAR HEAVY INDUSTRIES INC certifies the WR 1200 has been static and dynamic tested at **full capacity** by **C** –**FER Incorporated** on its testing laboratory located in Edmonton Alberta Canada.