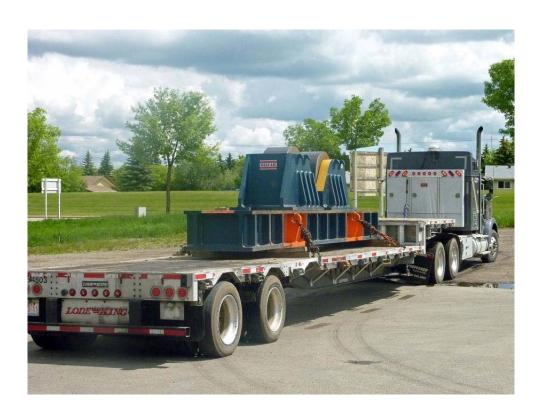

# **WR 1200 CERTIFICATE**

| Buyer Name:                                                                                                                                       | WESTINGHOUSE ELECTRIC COMPANY LLC<br>NUCLEAR POWER PLANTS<br>AP1000 STEAM GENERATOR<br>DRAWING APP-VH01-V8-004, REV 0 |
|---------------------------------------------------------------------------------------------------------------------------------------------------|-----------------------------------------------------------------------------------------------------------------------|
| IRIZAR Invoice #:                                                                                                                                 | 1789 – 162                                                                                                            |
| Product Name #:                                                                                                                                   | Conventional Welding Rotator Model WR 1200                                                                            |
| Serial #:                                                                                                                                         | 356348                                                                                                                |
| Fabrication date:                                                                                                                                 | Oct 15, 2009                                                                                                          |
| Power rotator Model WR 1200                                                                                                                       | Max design rotation capacity, 1200 MT  Max design load capacity, 600 MT                                               |
| Idler Rotator Model IR 1200                                                                                                                       | Max design load capacity, 600 MT                                                                                      |
| Design Security Factor                                                                                                                            | 1.25                                                                                                                  |
| Vessel diameter range:                                                                                                                            | From 1,500 to 12,000 mm                                                                                               |
| Variable speed range:                                                                                                                             | From 100 up to 1,000 mm/min                                                                                           |
| Reducer rate                                                                                                                                      | 5600                                                                                                                  |
| Output moment of torsion                                                                                                                          | 92000 NM @ 2 Nos                                                                                                      |
| Motor                                                                                                                                             | 2 Nos @ 11 kW, 1700 RPM                                                                                               |
| Input Power:                                                                                                                                      | 380 V, 50 HZ, 3 P                                                                                                     |
| Idler Rotator Model IR 1200  Design Security Factor  Vessel diameter range:  Variable speed range:  Reducer rate  Output moment of torsion  Motor | 1.25 From 1,500 to 12,000 mm From 100 up to 1,000 mm/min 5600 92000 NM @ 2 Nos 2 Nos @ 11 kW, 1700 RPM                |

**Manufacturing Certificate:** IRIZAR HEAVY INDUSTRIES INC certifies the WR 1200 has been static and dynamic tested at **full capacity** by **C** –**FER Incorporated** on its testing laboratory located in Edmonton Alberta Canada.